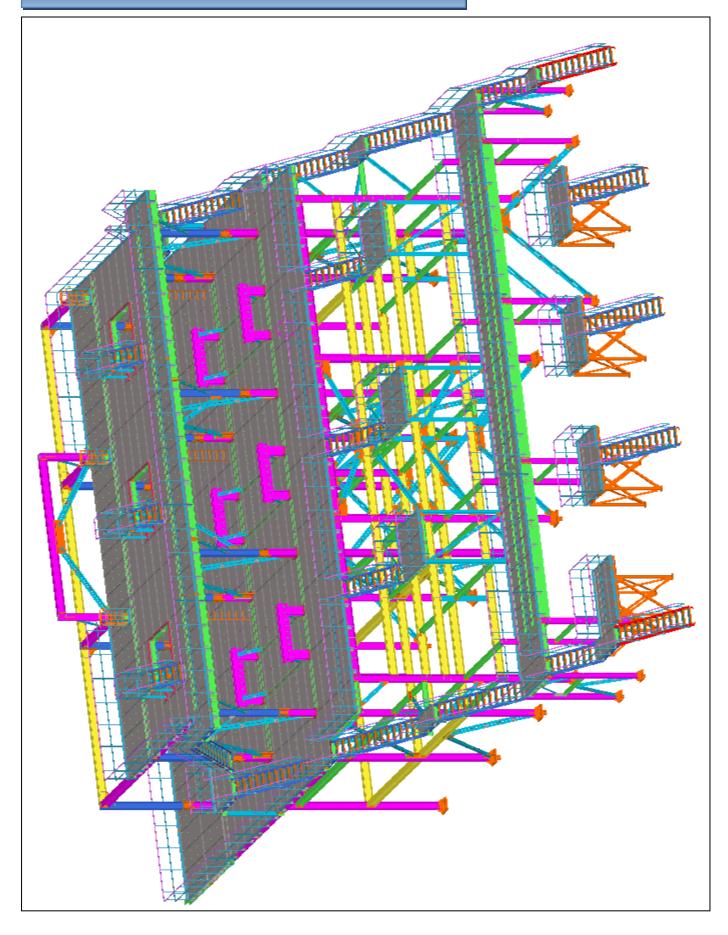

Buffalo, New york. Borgess Lee Memorial Hospital – Michigan Fox Ford/Mazda – Michigan

- <u>800 TONS</u>



SAMPLE MODELS















# HILLERY PARK SCHOOL BLDG



## **WALGREENS PHARMACY**



# **ORCHARD PARK HIGH SCHOOL AREA-C**



## **THE CHEESECAKE FACTORY - NEW JERSEY**



# **TECHNICAL STRUCTURE - 14**



# **SUBSTATION BUILDING-1**

### QATALUM – QATAR – FATA/KHOME – ANODE BAKING PLANT



QATALUM - QATAR - FATA/KHOME - CAST HOUSE - 1



QATALUM - QATAR - FATA/KHOME - CAST HOUSE - 2



DUBAI METRO - FOOT BRIDGES - ATKINS





### DUBAI METRO - ENTRANCE PODS - ATKINS











DUBAI METRO - ENTRANCE POD WIDE CANOPY - ATKINS



DUBAI METRO - ENTRANCE POD NARROW CANOPY - ATKINS



### SANDS MARINA BAY TOWER 1 - ARUP SINGAPORE





WASTE TO ENERGY PLANT – QATAR - KEPPEL/ANSALDO









ARAMCO - KHURAIS DEVELOPMENT - SAUDI - SNAMPROGETTI







QATAR RAS GAS TRAIN 6 & 7 - CHIYODA CTJV

























YEMEN LNG - TECHNIP ITALY









FPSO TOPSIDE MODULES - SBM/SAIPEM



















SOHAR ALUMINIUM - BECHTEL