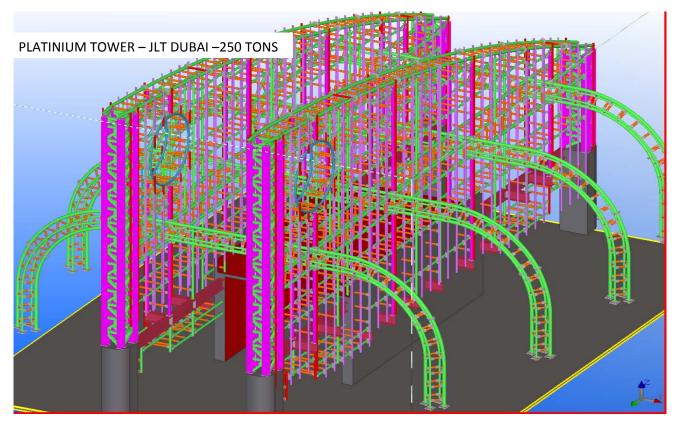

#### > COMMERCIAL PROJECTS - UAE

| U-Bora Tower - Dubai      | 650 | 2009-2010 |
|---------------------------|-----|-----------|
| TRA buildings – Dubai     | 250 | 2009-2010 |
| Platinum Tower – Jumeirah | 350 | 2009-2010 |
| Park Tower – Dubai        | 235 | 2009-2010 |
| Zamalek Tower - Dubai     | 155 | 2009-2010 |
| Pinnacle Tower - Dubai    | 100 | 2009-2010 |
| <u>PROJECT- TECHNIP</u>   |     |           |