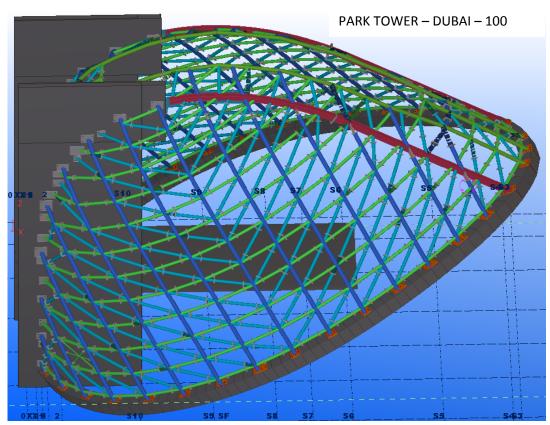

#### > COMMERCIAL PROJECTS - UAE

| U-Bora Tower - Dubai      | 650 | 2009-2010 |
|---------------------------|-----|-----------|
| TRA buildings – Dubai     | 250 | 2009-2010 |
| Platinum Tower – Jumeirah | 350 | 2009-2010 |
| Park Tower – Dubai        | 235 | 2009-2010 |
| Zamalek Tower - Dubai     | 155 | 2009-2010 |
| Pinnacle Tower - Dubai    | 100 | 2009-2010 |
| <u>PROJECT- TECHNIP</u>   |     |           |