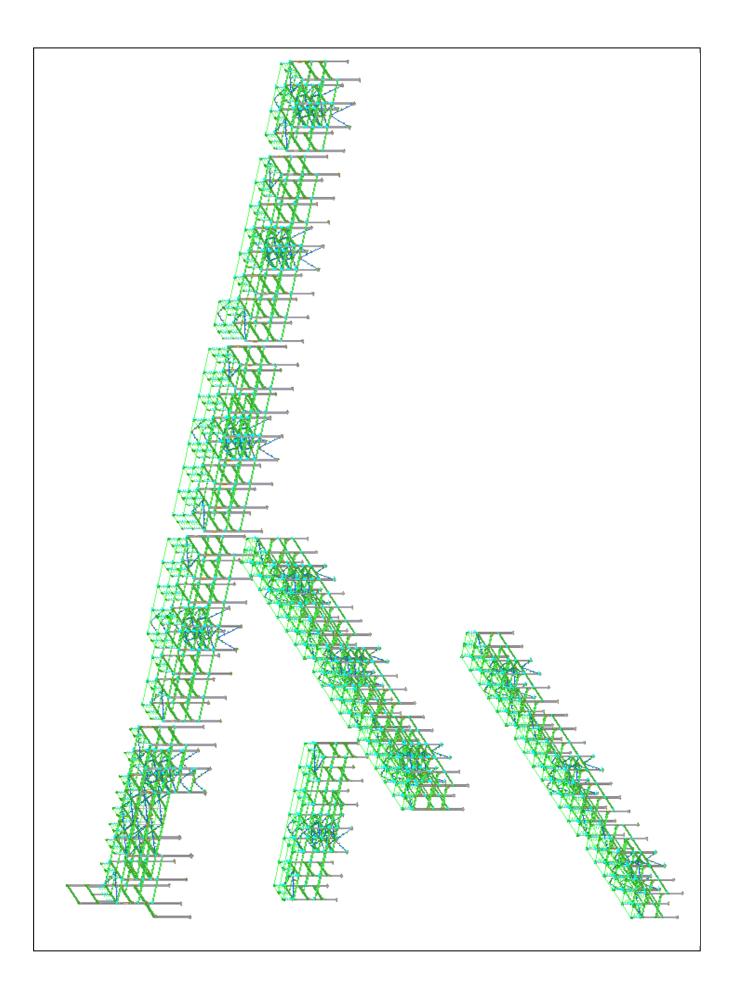

### DUBAI METRO - ENTRANCE PODS - ATKINS

DUBAI METRO - ENTRANCE POD WIDE CANOPY - ATKINS

DUBAI METRO - ENTRANCE POD NARROW CANOPY - ATKINS