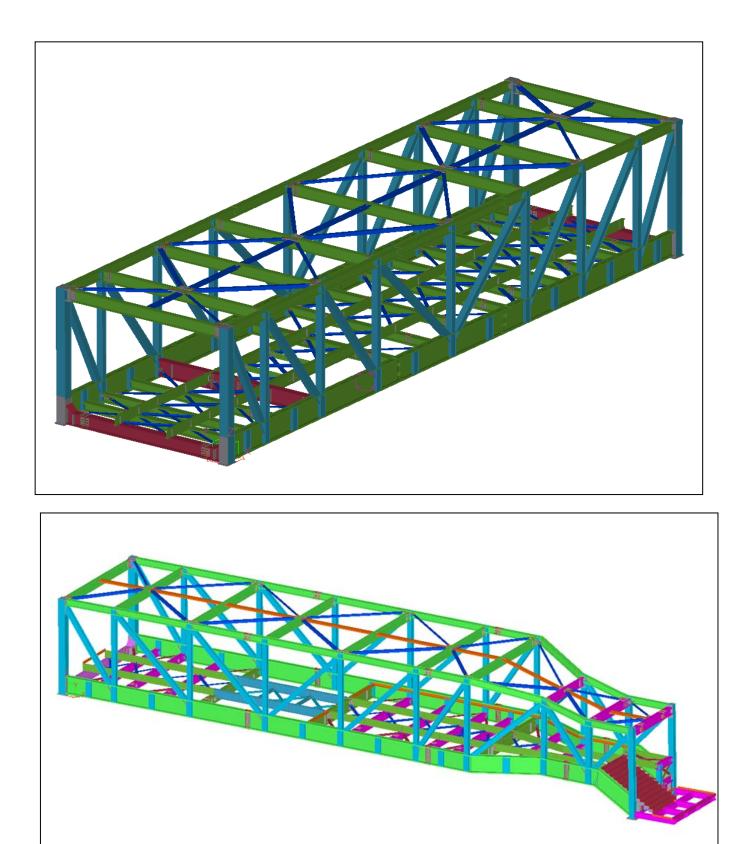

### QATALUM – QATAR – FATA/KHOME – ANODE BAKING PLANT

QATALUM - QATAR - FATA/KHOME - CAST HOUSE - 1

QATALUM - QATAR - FATA/KHOME - CAST HOUSE - 2

DUBAI METRO - FOOT BRIDGES - ATKINS

### DUBAI METRO - ENTRANCE PODS - ATKINS

DUBAI METRO - ENTRANCE POD WIDE CANOPY - ATKINS

DUBAI METRO - ENTRANCE POD NARROW CANOPY - ATKINS