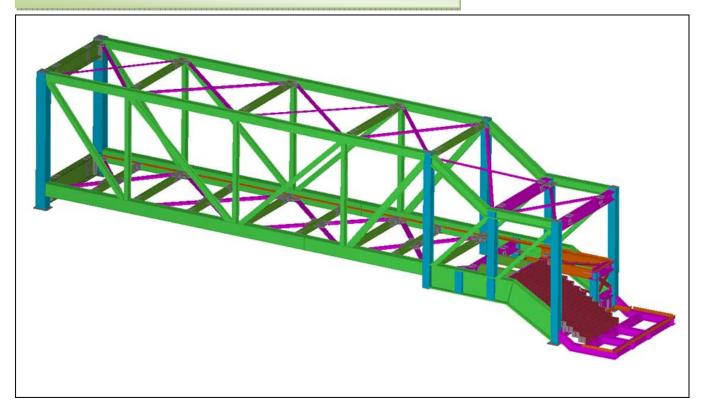

### QATALUM – QATAR – FATA/KHOME – ANODE BAKING PLANT

QATALUM - QATAR - FATA/KHOME - CAST HOUSE - 1

QATALUM - QATAR - FATA/KHOME - CAST HOUSE - 2

DUBAI METRO - FOOT BRIDGES - ATKINS

### DUBAI METRO - ENTRANCE PODS - ATKINS

DUBAI METRO - ENTRANCE POD WIDE CANOPY - ATKINS

DUBAI METRO - ENTRANCE POD NARROW CANOPY - ATKINS