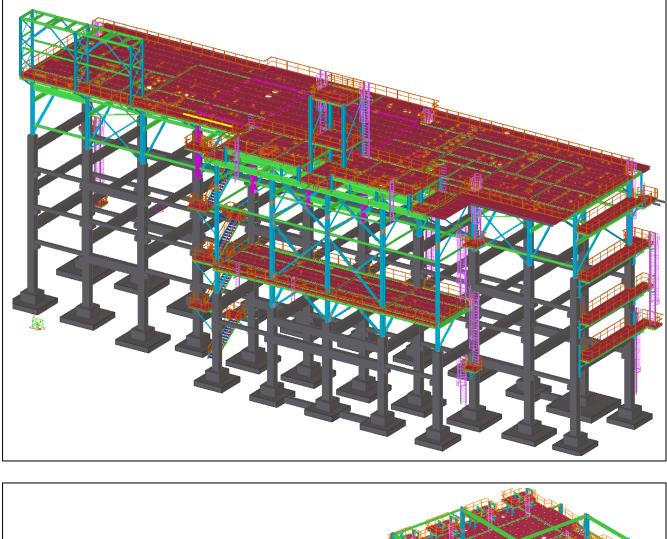

### QATALUM – QATAR – FATA/KHOME – ANODE BAKING PLANT

QATALUM - QATAR - FATA/KHOME - CAST HOUSE - 1

QATALUM - QATAR - FATA/KHOME - CAST HOUSE - 2

DUBAI METRO - FOOT BRIDGES - ATKINS