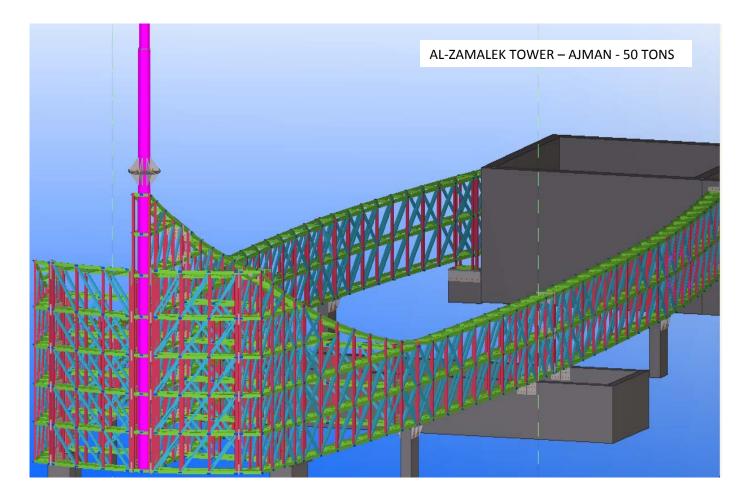

#### > COMMERCIAL PROJECTS - UAE

| U-Bora Tower - Dubai      | 650 | 2009-2010 |
|---------------------------|-----|-----------|
| TRA buildings – Dubai     | 250 | 2009-2010 |
| Platinum Tower – Jumeirah | 350 | 2009-2010 |
| Park Tower – Dubai        | 235 | 2009-2010 |
| Zamalek Tower - Dubai     | 155 | 2009-2010 |
| Pinnacle Tower - Dubai    | 100 | 2009-2010 |
| <u>PROJECT- TECHNIP</u>   |     |           |