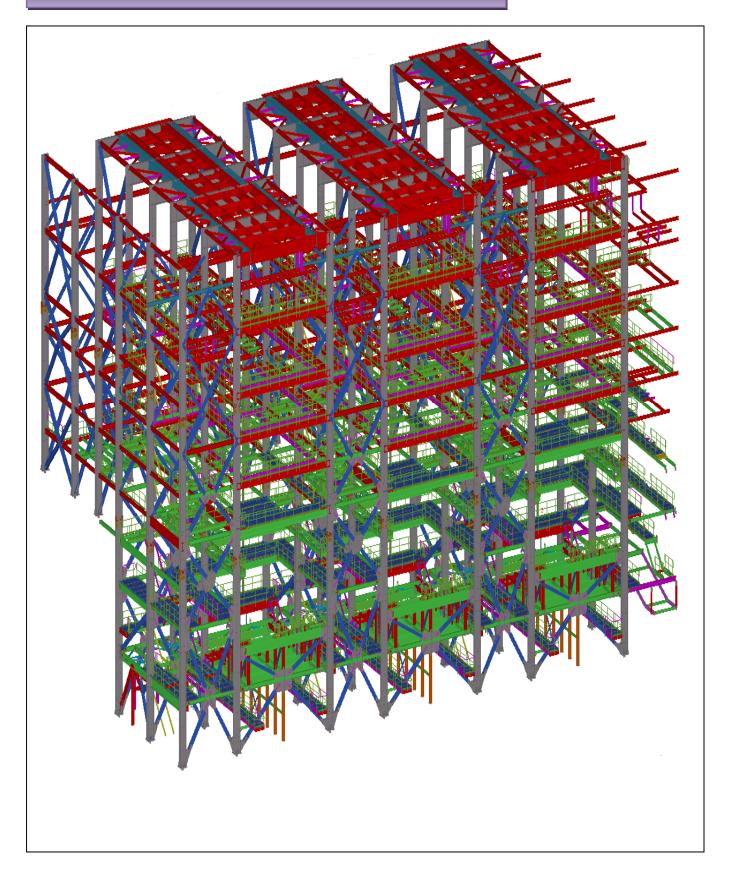

– Buffalo, New york. Borgess Lee Memorial Hospital – Michigan Fox Ford/Mazda – Michigan

- <u>800 TONS</u>



SAMPLE MODELS















# HILLERY PARK SCHOOL BLDG



## **WALGREENS PHARMACY**



# **ORCHARD PARK HIGH SCHOOL AREA-C**



## **THE CHEESECAKE FACTORY - NEW JERSEY**



# **TECHNICAL STRUCTURE - 14**



# **SUBSTATION BUILDING-1**

### QATALUM – QATAR – FATA/KHOME – ANODE BAKING PLANT



QATALUM - QATAR - FATA/KHOME - CAST HOUSE - 1



QATALUM - QATAR - FATA/KHOME - CAST HOUSE - 2



DUBAI METRO - FOOT BRIDGES - ATKINS





### DUBAI METRO - ENTRANCE PODS - ATKINS











DUBAI METRO - ENTRANCE POD WIDE CANOPY - ATKINS



DUBAI METRO - ENTRANCE POD NARROW CANOPY - ATKINS



### SANDS MARINA BAY TOWER 1 - ARUP SINGAPORE





WASTE TO ENERGY PLANT – QATAR - KEPPEL/ANSALDO









ARAMCO - KHURAIS DEVELOPMENT - SAUDI - SNAMPROGETTI







QATAR RAS GAS TRAIN 6 & 7 - CHIYODA CTJV

























YEMEN LNG - TECHNIP ITALY









FPSO TOPSIDE MODULES - SBM/SAIPEM



















SOHAR ALUMINIUM - BECHTEL