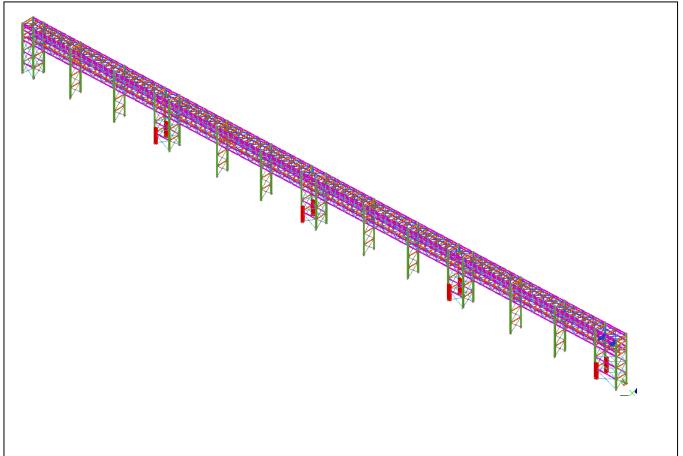

### QATALUM – QATAR – FATA/KHOME – ANODE BAKING PLANT

QATALUM - QATAR - FATA/KHOME - CAST HOUSE - 1

QATALUM - QATAR - FATA/KHOME - CAST HOUSE - 2

DUBAI METRO - FOOT BRIDGES - ATKINS

### DUBAI METRO - ENTRANCE PODS - ATKINS

DUBAI METRO - ENTRANCE POD WIDE CANOPY - ATKINS

DUBAI METRO - ENTRANCE POD NARROW CANOPY - ATKINS