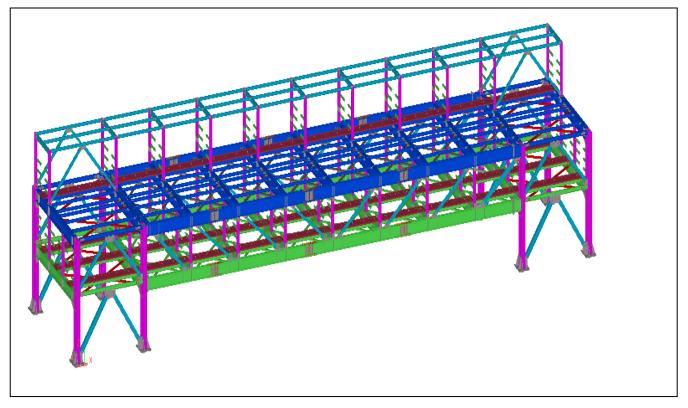

Fox Ford/Mazda – Michigan

- <u>800 TONS</u>



SAMPLE MODELS















# HILLERY PARK SCHOOL BLDG



## **WALGREENS PHARMACY**



# **ORCHARD PARK HIGH SCHOOL AREA-C**



## **THE CHEESECAKE FACTORY - NEW JERSEY**



# **TECHNICAL STRUCTURE - 14**



# **SUBSTATION BUILDING-1**

### QATALUM – QATAR – FATA/KHOME – ANODE BAKING PLANT



QATALUM - QATAR - FATA/KHOME - CAST HOUSE - 1



QATALUM - QATAR - FATA/KHOME - CAST HOUSE - 2



DUBAI METRO - FOOT BRIDGES - ATKINS





### DUBAI METRO - ENTRANCE PODS - ATKINS











DUBAI METRO - ENTRANCE POD WIDE CANOPY - ATKINS



DUBAI METRO - ENTRANCE POD NARROW CANOPY - ATKINS



### SANDS MARINA BAY TOWER 1 - ARUP SINGAPORE





WASTE TO ENERGY PLANT – QATAR - KEPPEL/ANSALDO









ARAMCO - KHURAIS DEVELOPMENT - SAUDI - SNAMPROGETTI







QATAR RAS GAS TRAIN 6 & 7 - CHIYODA CTJV

























YEMEN LNG - TECHNIP ITALY









FPSO TOPSIDE MODULES - SBM/SAIPEM



















SOHAR ALUMINIUM - BECHTEL