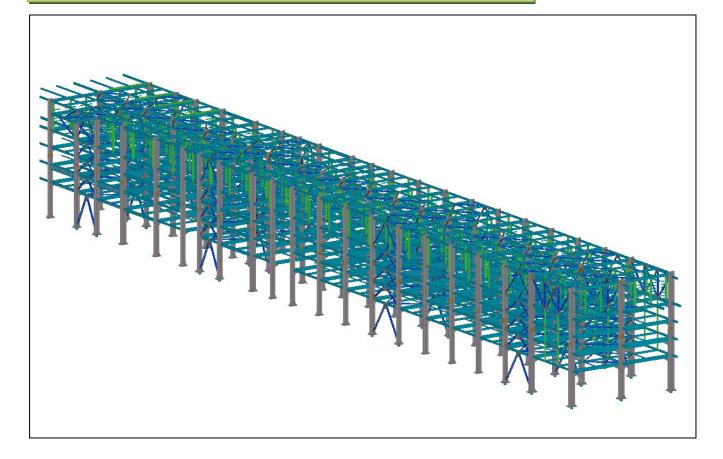

n Fox Ford/Mazda – Michigan

- <u>800 TONS</u>



SAMPLE MODELS















# HILLERY PARK SCHOOL BLDG



## **WALGREENS PHARMACY**



# **ORCHARD PARK HIGH SCHOOL AREA-C**



## **THE CHEESECAKE FACTORY - NEW JERSEY**



# **TECHNICAL STRUCTURE - 14**



# **SUBSTATION BUILDING-1**

### QATALUM – QATAR – FATA/KHOME – ANODE BAKING PLANT



QATALUM - QATAR - FATA/KHOME - CAST HOUSE - 1



QATALUM - QATAR - FATA/KHOME - CAST HOUSE - 2



DUBAI METRO - FOOT BRIDGES - ATKINS





### DUBAI METRO - ENTRANCE PODS - ATKINS











DUBAI METRO - ENTRANCE POD WIDE CANOPY - ATKINS



DUBAI METRO - ENTRANCE POD NARROW CANOPY - ATKINS



### SANDS MARINA BAY TOWER 1 - ARUP SINGAPORE





WASTE TO ENERGY PLANT – QATAR - KEPPEL/ANSALDO









ARAMCO - KHURAIS DEVELOPMENT - SAUDI - SNAMPROGETTI







QATAR RAS GAS TRAIN 6 & 7 - CHIYODA CTJV

























YEMEN LNG - TECHNIP ITALY









FPSO TOPSIDE MODULES - SBM/SAIPEM



















SOHAR ALUMINIUM - BECHTEL