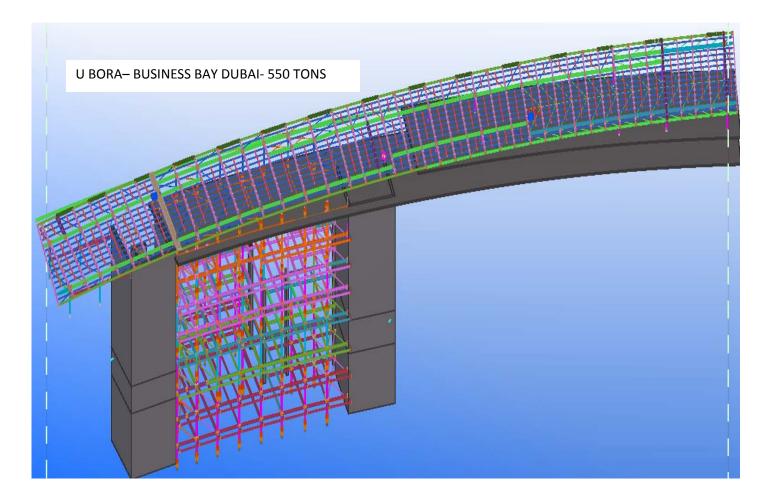

#### > COMMERCIAL PROJECTS - UAE

| U-Bora Tower - Dubai      | 650 | 2009-2010 |
|---------------------------|-----|-----------|
| TRA buildings – Dubai     | 250 | 2009-2010 |
| Platinum Tower – Jumeirah | 350 | 2009-2010 |
| Park Tower – Dubai        | 235 | 2009-2010 |
| Zamalek Tower - Dubai     | 155 | 2009-2010 |
| Pinnacle Tower - Dubai    | 100 | 2009-2010 |
| <u>PROJECT- TECHNIP</u>   |     |           |